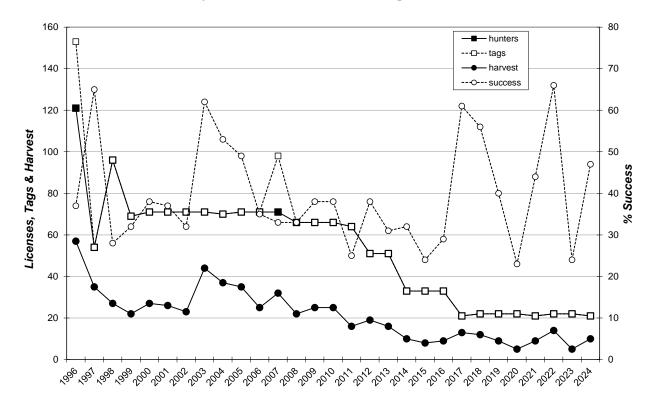

Waubay National Wildlife Refuge

| YEAR | LICENSES | BUCKS | DOES | % SUCCESS | AVG DAYS HUNTED |
|------|----------|-------|------|-----------|-----------------|
| 2015 | 33       | 8     | 0    | 24%       | 2.10            |
| 2016 | 33       | 8     | 1    | 29%       | 2.29            |
| 2017 | 21       | 10    | 3    | 61%       | 2.22            |
| 2018 | 22       | 10    | 3    | 56%       | 2.94            |
| 2019 | 22       | 6     | 3    | 40%       | 2.93            |
| 2020 | 22       | 5     | 0    | 23%       | 3.22            |
| 2021 | 21       | 8     | 1    | 44%       | 2.55            |
| 2022 | 22       | 9     | 6    | 66%       | 2.47            |
| 2023 | 22       | 5     | 0    | 24%       | 3.11            |
| 2024 | 21       | 7     | 3    | 47%       | 2.35            |

## Waubay National Wildlife Refuge 1996-2024