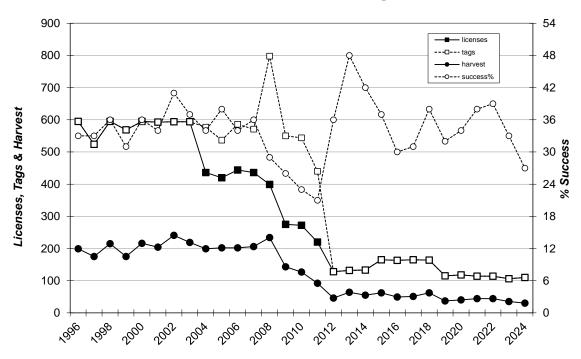

#### Harvest summaries for 2015-2024 National Wildlife Refuge Deer Seasons

Sand Lake National Wildlife Refuge

| YEAR | LICENSES | BUCKS | DOES | % SUCCESS | AVG DAYS HUNTED |
|------|----------|-------|------|-----------|-----------------|
| 2015 | 165      | 52    | 10   | 37%       | 2.89            |
| 2016 | 163      | 33    | 16   | 30%       | 2.60            |
| 2017 | 165      | 36    | 15   | 31%       | 2.72            |
| 2018 | 164      | 46    | 15   | 38%       | 2.66            |
| 2019 | 115      | 27    | 10   | 32%       | 2.54            |
| 2020 | 118      | 34    | 5    | 34%       | 2.81            |
| 2021 | 114      | 39    | 5    | 38%       | 3.08            |
| 2022 | 114      | 33    | 11   | 39%       | 2.63            |
| 2023 | 106      | 34    | 1    | 33%       | 3.11            |
| 2024 | 110      | 27    | 3    | 27%       | 3.16            |

#### Sand Lake National Wildlife Refuge 1996-2024