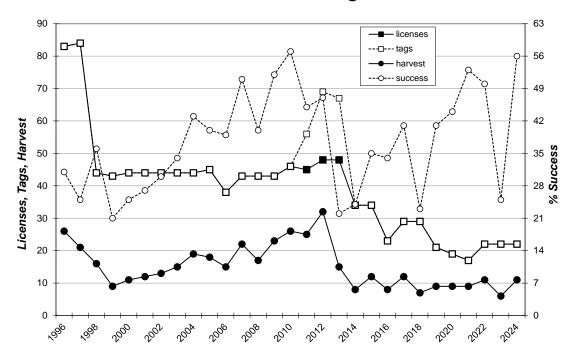

Lacreek National Wildlife Refuge

| YEAR | LICENSES | BUCKS | DOES | % SUCCESS | AVG DAYS HUNTED |
|------|----------|-------|------|-----------|-----------------|
| 2015 | 34       | 12    | 0    | 35%       | 2.71            |
| 2016 | 23       | 7     | 1    | 34%       | 2.50            |
| 2017 | 29       | 11    | 1    | 41%       | 2.73            |
| 2018 | 29       | 7     | 0    | 23%       | 2.00            |
| 2019 | 21       | 9     | 0    | 41%       | 2.79            |
| 2020 | 19       | 9     | 0    | 49%       | 3.70            |
| 2021 | 17       | 9     | 0    | 53%       | 3.44            |
| 2022 | 22       | 11    | 0    | 50%       | 3.56            |
| 2023 | 22       | 6     | 0    | 25%       | 4.06            |
| 2024 | 22       | 11    | 1    | 56%       | 4.02            |

#### Lacreek National Wildlife Refuge 1996-2024